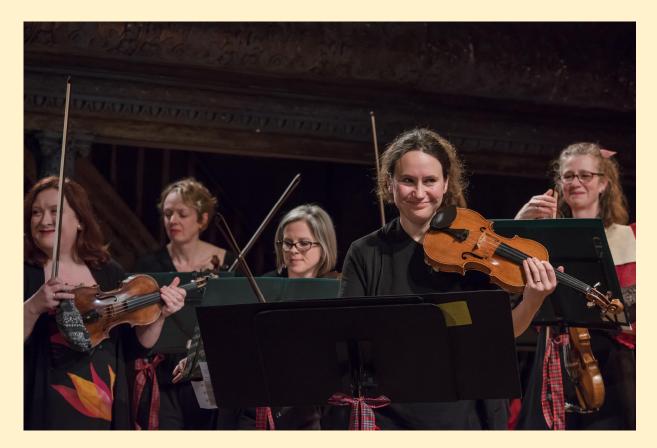

## This is the café.

This is the inside of the theatre.

There will be 5 musicians from City of London Sinfonia. They will be playing music around the theme of Nature.

The concert will last about 45 minutes.