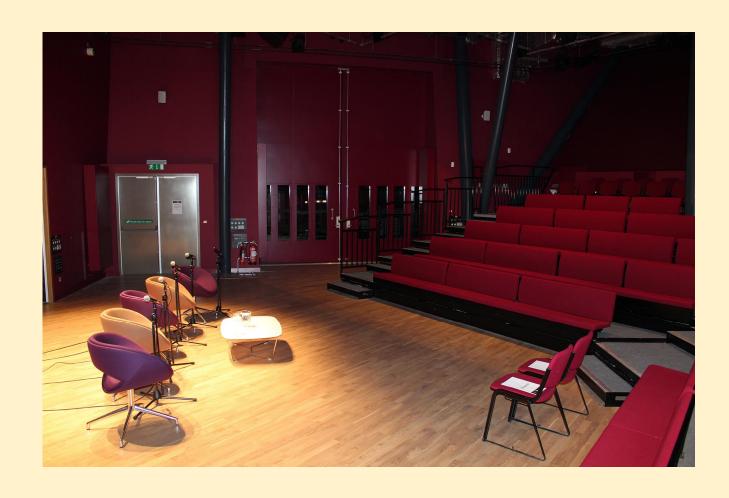

## This is the café.

This is the inside of the theatre.

There will be 5 musicians from City of London Sinfonia. They will be playing music around the theme of Nature.

The concert will last about 45 minutes.