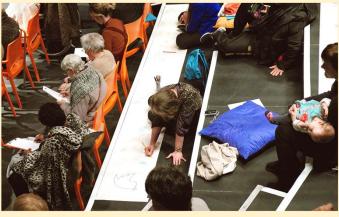

You are welcome to join in with drawing and colouring activities whilst you listen to the music. Audience members are also encouraged to bring their knitting!

You are welcome to get up and move around during the concert - feel free to get up, walk around or move to the music!