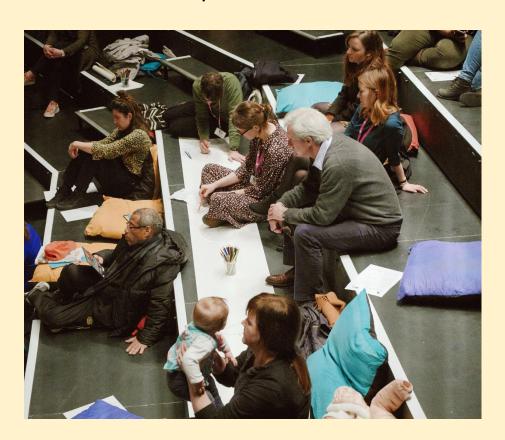

You are welcome to join in with drawing and colouring activities whilst you listen to the music. Audience members are also encouraged to bring their knitting!

You are welcome to get up and move around during the concert - feel free to get up, walk around or move to the music!