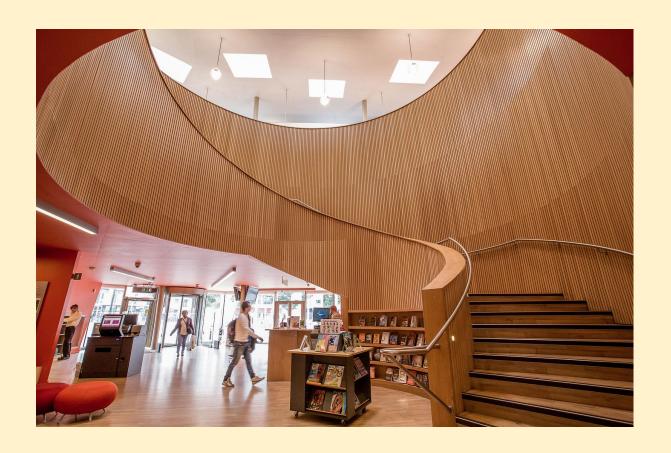

## Welcome to Canada Water Theatre

canada water theatre

This is the outside of the library and theatre building

This is what it looks like inside.