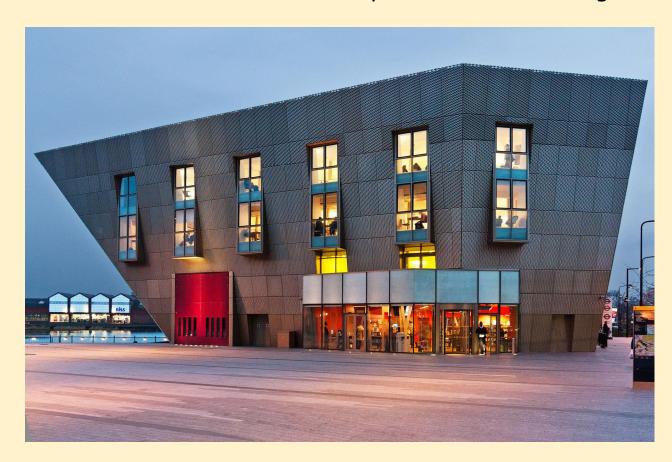

## Welcome to Canada Water Theatre

canada water theatre

This is the outside of the library and theatre building

This is what it looks like inside.