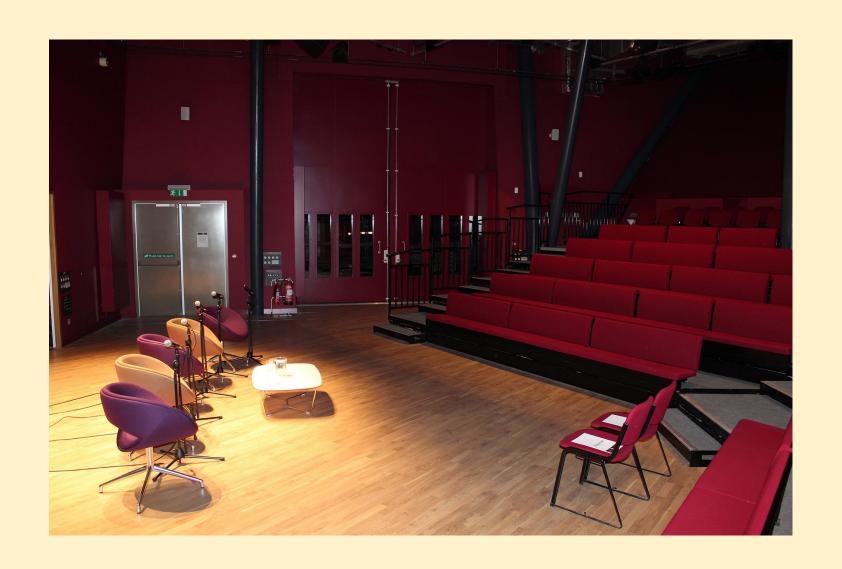

## This is the café.

This is the inside of the theatre.

There will be five musicians from City of London Sinfonia. They will talk about and play music inspired by classical and popular culture.

The concert will last about 45 minutes.