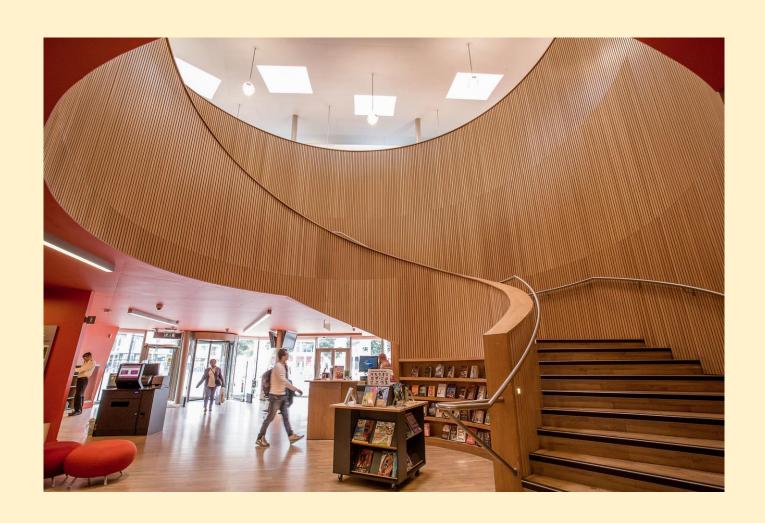

## Welcome to Canada Water Theatre

This is the outside of the library and theatre building.

This is what it looks like inside.