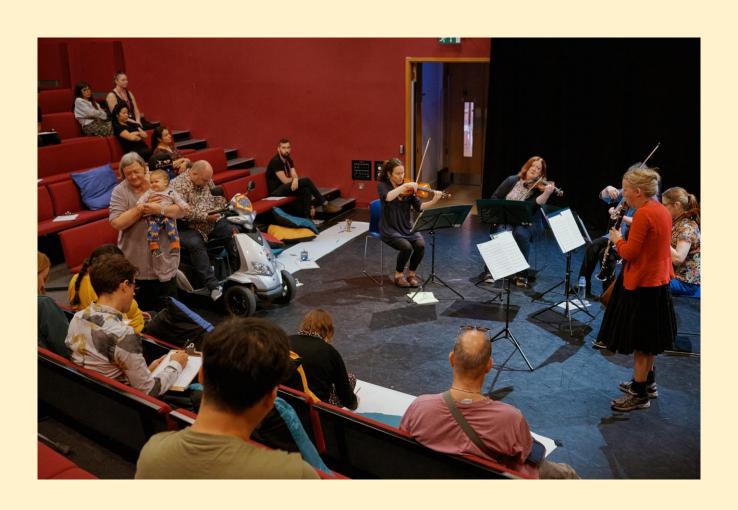

## This is the café.

This is the inside of the theatre.

There will be five musicians from City of London Sinfonia. They will talk about and play music inspired by classical and popular culture.

The concert will last about 45 minutes.

There will be clipboards with paper and crayons. You are welcome to join in with drawing and colouring activities whilst you listen to the music.

You are welcome to get up and move around during the concert - feel free to get up, walk around or move to the music!