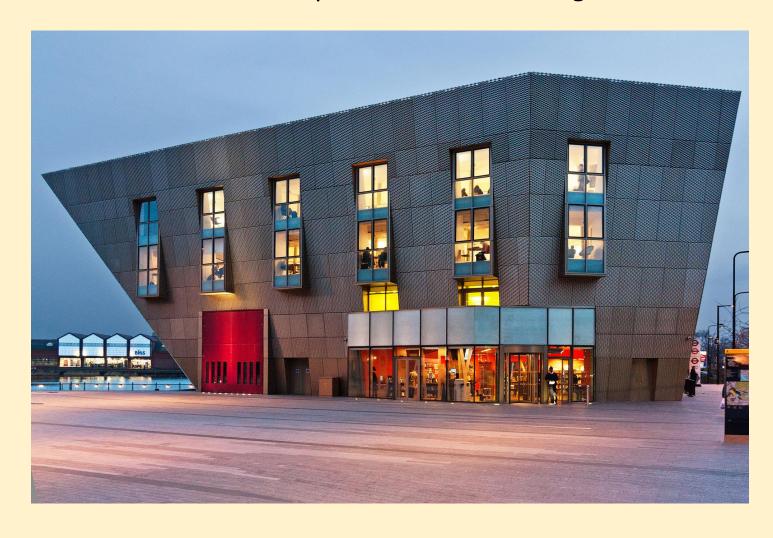

## Welcome to Canada Water Theatre

This is the outside of the library and theatre building.

This is what it looks like inside.